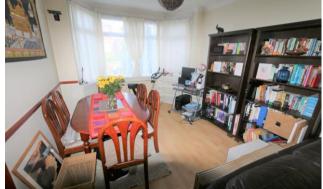

The property comprises of an entrance hallway, spacious open plan lounge / diner, an extended fitted kitchen / breakfast room and a utility to the ground floor.

The first floor consists of two double bedrooms, a single bedroom and a family bathroom. To the front of the property is a lawn garden with a paved driveway for off road parking.

#### Hall

Dining Room 2.93m (9'7") max x 2.91m (9'6")

Lounge 4.06m (13'4") x 2.91m (9'6")

Kitchen/Breakfast Room 6.17m (20'3") x 3.00m (9'10")

Utility 2.76m (9'1") x 1.31m (4'4")

Landing

Bedroom 2.91m (9'7") max x 2.78m (9'1") plus 0.25m (0'10") x 0.25m (0'10")