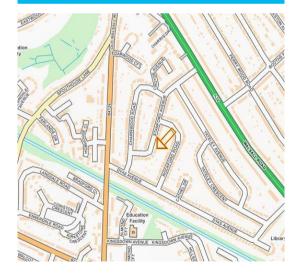

ame on the market: 3rd April 2023

## **Property Specification**

3 BEDROOMS
OPEN PLAN LOUNGE / DINER
DOUBLE GLAZING
DRIVEWAY
SOUGHT AFTER RESIDENTIAL ROAD

#### Hall

Dining Room 2.93m (9'7") max x 2.91m (9'6")

Lounge 4.06m (13'4") x 2.91m (9'6")

Kitchen/Breakfast Room 6.17m (20'3") x 3.00m (9'10")

Utility 2.76m (9'1") x 1.31m (4'4")

Landing

Bedroom 2.91m (9'7") max x 2.78m (9'1") plus 0.25m (0'10") x 0.25m (0'10")

Bedroom 2.02m (6'8") x 1.77m (5'10")

Bedroom 4.05m (13'3") x 2.78m (9'1")

**Bathroom** 

#### Viewer's Note:

Services connected: Gas, Electric, Water, Drainage

Council tax band: C Tenure: Freehold

# Floor Plan

This floor plan is not drawn to scale and is for illustration purposes only

#### **Ground Floor**







## Energy Efficiency Rating



## **Map Location**