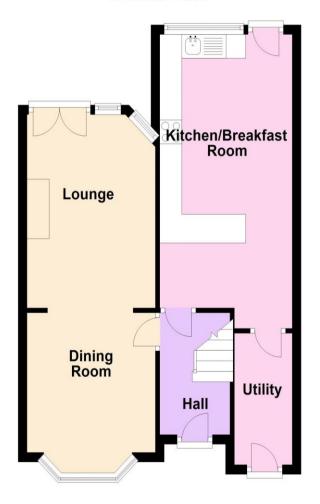

#### Hall

Dining Room 2.93m (9'7") max x 2.91m (9'6")

Lounge 4.06m (13'4") x 2.91m (9'6")

Kitchen/Breakfast Room 6.17m (20'3") x 3.00m (9'10")

Utility 2.76m (9'1") x 1.31m (4'4")

Landing

Bedroom 2.91m (9'7") max x 2.78m (9'1") plus 0.25m (0'10") x 0.25m (0'10")

# Floor Plan

This floor plan is not drawn to scale and is for illustration purposes only

#### **Ground Floor**