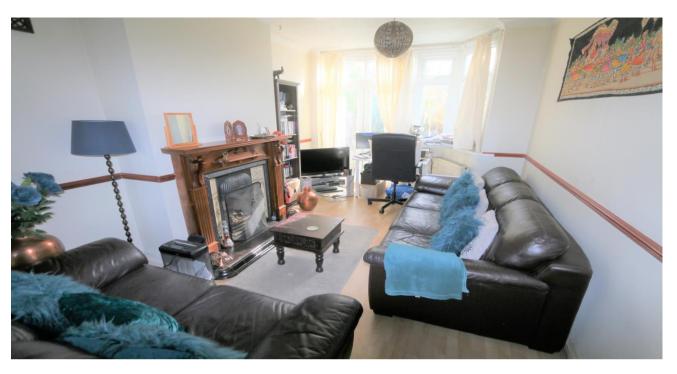

The property comprises of an entrance hallway, spacious open plan lounge / diner, an extended fitted kitchen / breakfast room and a utility to the ground floor.

The first floor consists of two double bedrooms, a single bedroom and a family bathroom. To the front of the property is a lawn garden with a paved driveway for off road parking.

#### Hall

Dining Room 2.93m (9'7") max x 2.91m (9'6")

Lounge 4.06m (13'4") x 2.91m (9'6")

Kitchen/Breakfast Room 6.17m (20'3") x 3.00m (9'10")

Utility 2.76m (9'1") x 1.31m (4'4")

Landing

Bedroom 2.91m (9'7") max x 2.78m (9'1") plus 0.25m (0'10") x 0.25m (0'10")