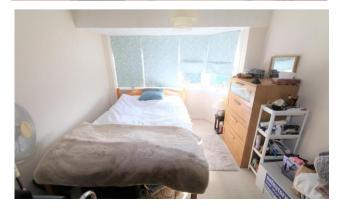

The property comprises of an entrance hallway, spacious open plan lounge / diner, an extended fitted kitchen / breakfast room and a utility to the ground floor.

The first floor consists of two double bedrooms, a single bedroom and a family bathroom. To the front of the property is a lawn garden with a paved driveway for off road parking.

#### Hall

Dining Room 2.93m (9'7") max x 2.91m (9'6")

Lounge 4.06m (13'4") x 2.91m (9'6")

Kitchen/Breakfast Room 6.17m (20'3") x 3.00m (9'10")

Utility 2.76m (9'1") x 1.31m (4'4")

Landing

Bedroom 2.91m (9'7") max x 2.78m (9'1") plus 0.25m (0'10") x 0.25m (0'10")

Bedroom 2.02m (6'8") x 1.77m (5'10")

Bedroom 4.05m (13'3") x 2.78m (9'1")

**Bathroom** 