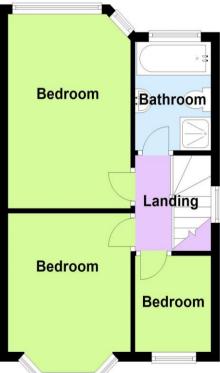

#### Hall

Dining Room 2.93m (9'7") max x 2.91m (9'6")

Lounge 4.06m (13'4") x 2.91m (9'6")

Kitchen/Breakfast Room 6.17m (20'3") x 3.00m (9'10")

Utility 2.76m (9'1") x 1.31m (4'4")

Landing

Bedroom 2.91m (9'7") max x 2.78m (9'1") plus 0.25m (0'10") x 0.25m (0'10")

Bedroom 2.02m (6'8") x 1.77m (5'10")

Bedroom 4.05m (13'3") x 2.78m (9'1")

**Bathroom** 

# Floor Plan

This floor plan is not drawn to scale and is for illustration purposes only