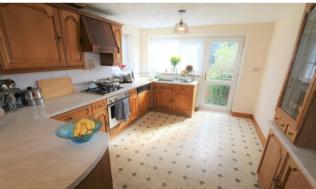

The property comprises of an entrance hallway, spacious open plan lounge / diner, an extended fitted kitchen / breakfast room and a utility to the ground floor.

The first floor consists of two double bedrooms, a single bedroom and a family bathroom. To the front of the property is a lawn garden with a paved driveway for off road parking.

#### Hall

Dining Room 2.93m (9'7") max x 2.91m (9'6")

Lounge 4.06m (13'4") x 2.91m (9'6")

Kitchen/Breakfast Room 6.17m (20'3") x 3.00m (9'10")

Utility 2.76m (9'1") x 1.31m (4'4")

Landing

Bedroom 2.91m (9'7") max x 2.78m (9'1") plus 0.25m (0'10") x 0.25m (0'10")